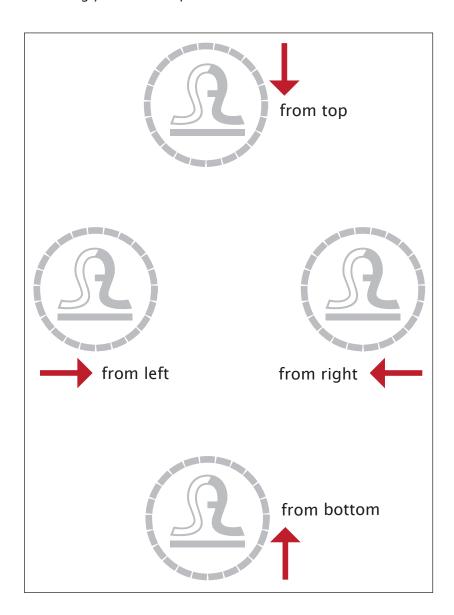

## **Embossing direction**

For **round** seal presses, there are **four** different directions possible to affix the die, from the bottom, from the top, from the right or from the left.

For **square** seal presses, **two** different directions are possible, from the bottom or from the top.

On the illustration below, you can see on what position of the paper **the impression** should appear.

Choose your desired embossing direction and the die will be affixed accordingly on the seal press.